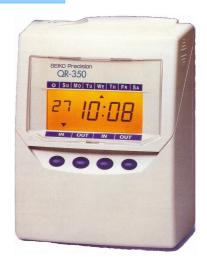

## QR-350 Electronic Time Recorder

This clock can be sold separately or as a package that includes before dispatch programming to your settings and complete with time cards – rack – and 12 months warranty

## **Main features**

| Out of box plug and use (240vac)                         |
|----------------------------------------------------------|
| Up to 4 columns available (2 x IN with 2 x OUT)          |
| Takes our standard clock card ref: 106532                |
| Programmable IN/OUT column shifting with manual override |
| Large back-lit LCD (handy for poorly lit areas)          |
| Automatic BST - GMT (spring & autumn time change)        |
| Auto feed/eject of clock card                            |
| 5 Year Memory Back-up                                    |
| Plugs in to mains supply, sets itself to time and date   |
| Instruction manual plus metal key to lock/unlock lid     |
| Easy install for desk top or wall mounting               |
| Clock Specifications:                                    |
| Height 205mm                                             |
| Width 160mm                                              |
| Depth 128mm                                              |
| Weight 1.5kg                                             |
| Colour: White                                            |