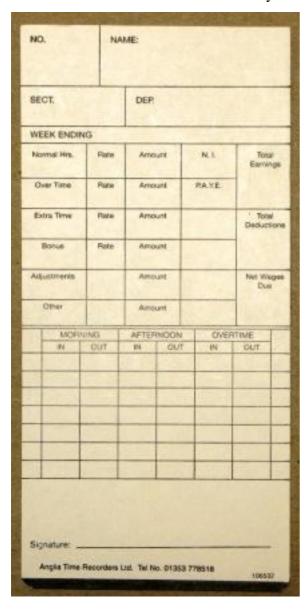

## QR-350 Electronic Time Recorder

This clock can be sold separately or as a package that includes before dispatch programming to your settings and complete with time cards – rack – and 12 months warranty

## **Main features**

| Out of box plug and use (240vac)                         |
|----------------------------------------------------------|
| Up to 4 columns available (2 x IN with 2 x OUT)          |
| Takes our standard clock card ref: 106532                |
| Programmable IN/OUT column shifting with manual override |
| Large back-lit LCD (handy for poorly lit areas)          |
| Automatic BST - GMT (spring & autumn time change)        |
| Auto feed/eject of clock card                            |
| 5 Year Memory Back-up                                    |
| Plugs in to mains supply, sets itself to time and date   |
| Instruction manual plus metal key to lock/unlock lid     |
| Easy install for desk top or wall mounting               |
| Clock Specifications:                                    |
| Height 205mm                                             |
| Width 160mm                                              |
| Depth 128mm                                              |
| Weight 1.5kg                                             |
| Colour: White                                            |